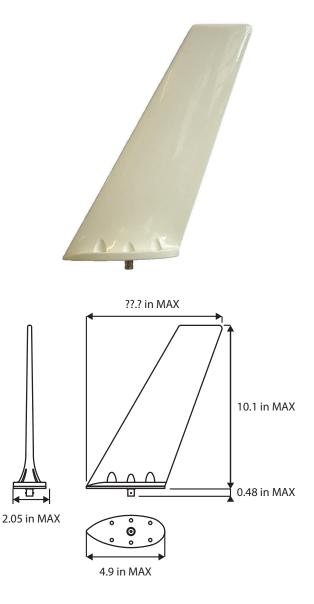

### **Key features:**

- Multi-Band
- Aerodynamic
- Rugged
- Lightweight

Type 16-21-406 is a tri-band Emergency Locator Transmitter (ELT) antenna.

#### MECHANICAL

| Dimensions<br>(LxWxH) | 221 x 52 x 257 (mm) |
|-----------------------|---------------------|
| Mass                  | 0.36 kg             |
| Connector             | BNC Type Female     |
| Platform(s)           | Air                 |